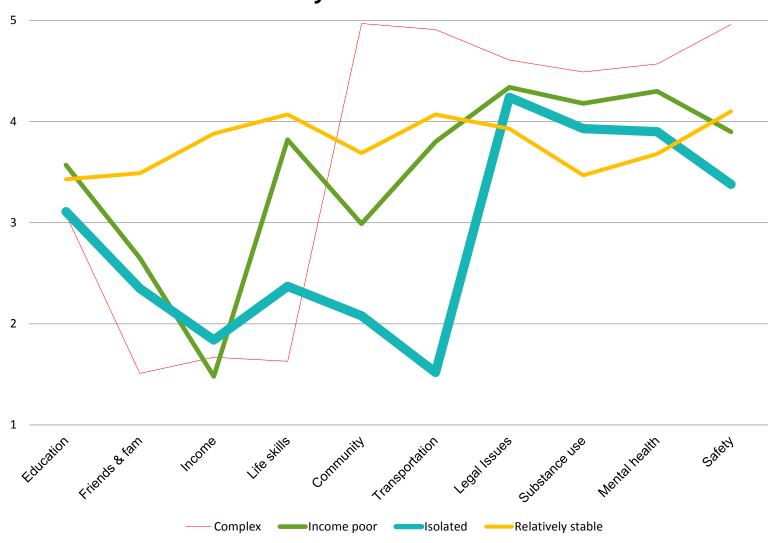

#### **Latent Profile Analysis of OBM Transitional Clients**

1 in 5 program clients have an imposed departure