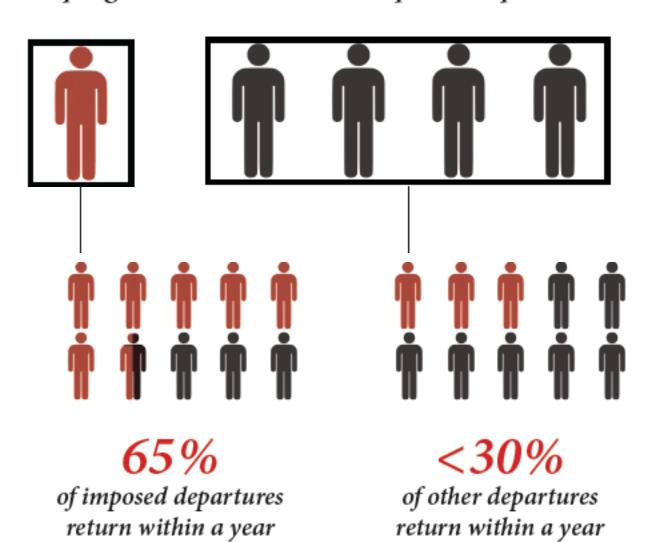

#### **Latent Profile Analysis of OBM Transitional Clients**

1 in 5 program clients have an imposed departure